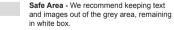

| Finished Size - This is the finished size of |
|----------------------------------------------|
| the product once trimmed.                    |